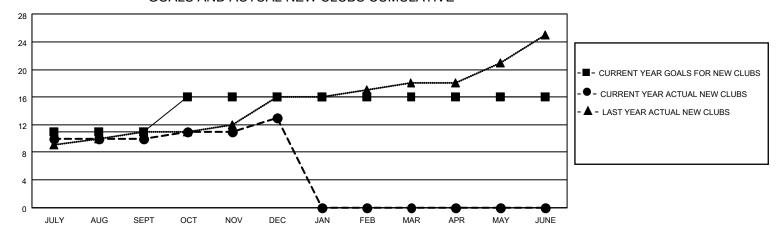

## MONTHLY MEMBERSHIP PROGRESS REPORT

# **LOCATION INDIA**

## District 321A2

| Clubs RESULTS FOR 2021-2022 |    |    |   | Members RESULTS FOR 2021-2022 |     |     |     |
|-----------------------------|----|----|---|-------------------------------|-----|-----|-----|
|                             |    |    |   |                               |     |     |     |
| JULY/AUG/SEPT               | 11 | 10 | 4 | JULY/AUG/SEPT                 | 120 | 508 | 144 |
| OCT/NOV/DEC                 | 5  | 3  | 7 | OCT/NOV/DEC                   | 70  | 221 | 338 |
| JAN/FEB/MAR                 | 0  | 0  | 0 | JAN/FEB/MAR                   | 0   | 0   | 0   |
| APR/MAY/JUNE                | 0  | 0  | 0 | APR/MAY/JUNE                  | 0   | 0   | 0   |

### GOALS AND ACTUAL NEW CLUBS CUMULATIVE



### GOALS AND ACTUAL MEMBERS CUMULATIVE



| DROPPED CLUBS: 11 |     | 71 CLUBS OF 163 ADDED 1 OR<br>MORE NEW MEMBERS | GENDER DISTRIBUTION                   |                |  |
|-------------------|-----|------------------------------------------------|---------------------------------------|----------------|--|
|                   |     | WORL NEW WEINDERG                              | MALE                                  | 2,611 (64.53%) |  |
|                   |     |                                                | FEMALE                                | 1,435 (35.47%) |  |
| DROPPED MEMBERS   |     |                                                | NON BINARY                            | 0 (0.00%)      |  |
| <u> </u>          |     |