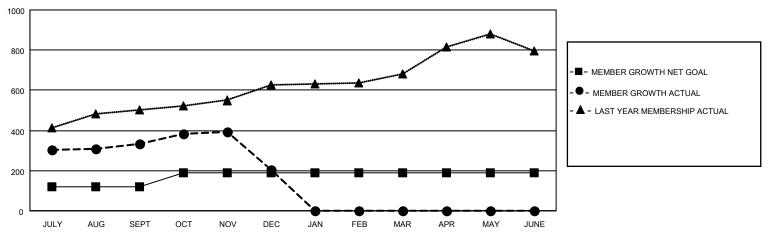

### GOALS AND ACTUAL MEMBERS CUMULATIVE

| DROPPED CLUBS: 11 |     | 71 CLUBS OF 163 ADDED 1 OR<br>MORE NEW MEMBERS | GENDER DISTRIBUTION                   |                |  |
|-------------------|-----|------------------------------------------------|---------------------------------------|----------------|--|
|                   |     | WORL NEW WEINDERG                              | MALE                                  | 2,611 (64.53%) |  |
|                   |     |                                                | FEMALE                                | 1,435 (35.47%) |  |
| DROPPED MEMBERS   |     |                                                | NON BINARY                            | 0 (0.00%)      |  |
| <u> </u>          |     |                                                | PREFER NOT TO ANSWER 0 (0.00%)        |                |  |
| DECEASED          | 6   |                                                |                                       | ,              |  |
| CLUB CANCELLED    | 129 | CLICK HERE FOR CUMULATIVE                      | TOTAL FAMILY UNIT MEMBERS             | 2,839          |  |
| OTHER             | 347 | MEMBERSHIP DATA                                |                                       |                |  |
| TOTAL             | 482 |                                                | FAMILY MEMBERS PAYING HALF DUES 1,702 |                |  |
|                   |     |                                                |                                       |                |  |